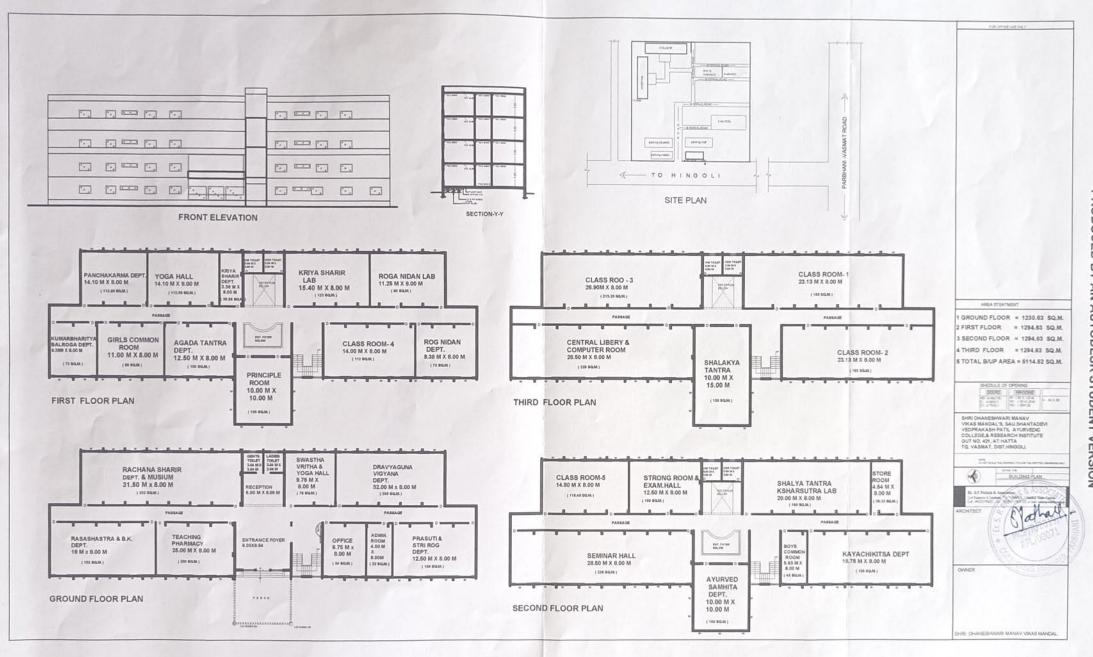

#### **INFRASTRUCTURE**

| Sr.<br>No | Particulars to be verified                                                                                                                                                                                                                                                                                                                                                         | Details on<br>College<br>Website | Adequate/<br>Inadequate |
|-----------|------------------------------------------------------------------------------------------------------------------------------------------------------------------------------------------------------------------------------------------------------------------------------------------------------------------------------------------------------------------------------------|----------------------------------|-------------------------|
|           | College                                                                                                                                                                                                                                                                                                                                                                            |                                  |                         |
| 1         | Land details: Total land, owner, unitary or not, NA of all land, 7/12 extracts of all land (Applicable only to Private Colleges). (Verify land documents & Government permissions documents are uploaded on College Website.  No Land/ Construction documents shall be submitted to the University.  Only deficit information to be pointed out to the University).                | Yes                              | Adequate                |
| 2         | Total constructed area of college building                                                                                                                                                                                                                                                                                                                                         |                                  |                         |
|           | (I) Administrative Section: Total Area- 4264.87 sq.ft (which includes) Principal Room, P.A. Room, Reception cue Visitors lounge, Meeting hall, Account section, Record and Central store etc.                                                                                                                                                                                      | Yes                              | Adequate                |
|           | <ul> <li>(II) Lecture Halls:</li> <li>a) Total No. of Lecture Halls - 05</li> <li>b) IT enabled, Audio / Video teaching Aids- y e s</li> <li>c) Total area for lecture Halls 8772.58 Sq.ft</li> </ul>                                                                                                                                                                              | Yes                              | Adequate                |
|           | (III) Seminar or Conference or Examination Hall: a) Total Area 3539.6 Sq.ft. b) Total Seating Capacity - 500 c) Audio / Video System and Other Facilities - Available                                                                                                                                                                                                              | Yes                              | Adequate                |
|           | (IV) Central Library:  a) Total Area: 2454.17 sq.ft. Total No. of Books - 16663  Distribution of books - Yes Capacity of Reading Hall:-for Students - 100 for Teachers - 20  No. of Scientific Journals - 17 No. of News Papers - 04  Photo Copier Machine Available Drinking water & Washrooms:- Available  b) Digital Library:  No. of Computers: - 20, Internet Facility: - Yes | Yes                              | Adequate                |
|           | (V) Teaching Departments:                                                                                                                                                                                                                                                                                                                                                          |                                  |                         |
|           | There shall be fourteen Teaching Departments as per MSR No. of departments:- 14, Departmental Area – 33368.12 Sq.Ft No. of Books/ Charts / Models / Specimens (dry and wet) / Museum in each department information to be uploaded on college website.                                                                                                                             | Yes                              | Adequate                |

|   | (VI) Teaching Pharmacy and Quality Testing Laboratory as per MSR                                                                                                                                                                                                    | Yes                              | Adequate                |
|---|---------------------------------------------------------------------------------------------------------------------------------------------------------------------------------------------------------------------------------------------------------------------|----------------------------------|-------------------------|
|   | (VIII) Common Rooms: Separate common rooms for boys and girls with adequate space and sitting arrangement shall be available.                                                                                                                                       | Yes                              | Adequate                |
| 4 | University Examination Infrastructure:  Strong Room for examination a) (Area- 300 sq.ft, b) Shelf, c) Steel cupboard – 1, d) CCTV, Photocopier Machine. Examination hall with benches, Parking Facility for University vehicle, Guest house facility                | Yes                              | Adequate                |
| 5 | Other facilities: Hospital Waste Management, Medical Education Unit, Intercom Network, Playground, P.T Teacher or Instructor, Cafeteria, Facility for indoor games, Gymnasium / Gymkhana Facility, Is there any LMS (learning management system software) available | Yes                              | Adequate                |
| 6 | Hostel facility: Boys (UG & PG), Girls (UG & PG), Interns, Residents, CanteenFacility, Warden/Rector, Hygiene, Vending Machine etc. [Note: Verify Canteen Facility is monitored as per MUHS Circular No.18/2019 dated 19/03/2019.]                                  | Yes                              | Adequate                |
|   | Hospital                                                                                                                                                                                                                                                            |                                  |                         |
| 7 | Hospital Details                                                                                                                                                                                                                                                    | Details on<br>College<br>Website | Adequate/<br>Inadequate |
|   | Name of the Hospital: Sou.Shantadevi Vedprakash Patil Ayurved Hospital & Research Institute.                                                                                                                                                                        | Yes                              | Adequate                |
|   | Address: Gut.No. 421, At.Hatta, Tq.Basmath, Dist.Hingoli- 431705                                                                                                                                                                                                    | Yes                              | Adequate                |
|   | Telephone No.: 02452-227568 / 8459479577                                                                                                                                                                                                                            | Yes                              | Adequate                |
|   | Bed Strength: 100                                                                                                                                                                                                                                                   | Yes                              | Adequate                |
|   | Distance of Hospital from the College to which it is attached (in kms)- 00 km                                                                                                                                                                                       | Yes                              | Adequate                |
|   | Number of beds registered as per BNH Act - 150                                                                                                                                                                                                                      | Yes                              | Adequate                |
| 8 | I. Total constructed area of Hospital Building as per MSR (3644.78Sq.mtr. / Sq.ft.)                                                                                                                                                                                 | Yes                              | Adequate                |
|   | Whether the Hospital is Owned by the College / Management or Rented? – Hospital is Owned by Management                                                                                                                                                              | Yes                              | Adequate                |
|   | II. Hospital Administration Block as per MSR (Superintendent room, Deputy Superintendent room, Medical officers' room, Matron room, Assistant Matron room, Reception and Registration, etc.)                                                                        | Yes                              | Adequate                |
|   | III. Out-Patient Departments (OPD) as per MSR Total Area of OPD Complex 5460 Sq.ft. No. of OPD's -08 Facilities shall be as per MSR & all details shall be on collegewebsite.                                                                                       | Yes                              | Adequate                |
|   | IV. In Patient Departments (IPD) as per MSR  Total Area of IPD Complex – 17814 Sq.ft.  No. of IPD Departments: - 06  Bed Distribution:- Facilities shall be as per MSR & all details shall be on collegewebsite.                                                    | Yes                              | Adequate                |
|   | V. Operation Theatres Block as per MSR  Total Area of OT Block — 3046.40sq.ft. No.of .OT.s available - 02  Facilities shall be as per MSR & all details shall be on college website.                                                                                | Yes                              | Adequate                |
|   | VI. Panchakarma Block as per MSR  Total area of Panchakarma Block3778.13 Sq.ft.  No. of Panchakarma section for Male -06 & Female -06 Facilities shall be as per MSR & all details shall be on collegewebsite.                                                      | Yes                              | Adequate                |

| VII. Casualty Facilities State Government Permission Letter                                                                                                                                                                                        | No  | Inadequate |
|----------------------------------------------------------------------------------------------------------------------------------------------------------------------------------------------------------------------------------------------------|-----|------------|
| VII. Physiotherapy Unit as per MSR – 1528.47 Sq.Ft                                                                                                                                                                                                 | Yes | Adequate   |
| IX. Central Clinical Laboratory: Well-equipped with separate sections for Pathology, Biochemistry and Micro-biology. Attached toilet shall be there for collection of urine samples. Other diagnostic tools for ECG or TMT etc. shall be provided. | Yes | Adequate   |
| VIII. Radiology or Sonography Section: Radiologist chamber, X-ray room, Dark room, film drying room, store room, patients waiting and dressing room, reception or registration or report room.                                                     | Yes | Adequate   |
| IX. Labour Room: 430.55 Sq.ft                                                                                                                                                                                                                      | Yes | Adequate   |
| X. Hospital Kitchen and Canteen: 1700 Sq.Ft                                                                                                                                                                                                        | Yes | Adequate   |
| XI. Stores/Mortuary: 1699.94 Sq.ft                                                                                                                                                                                                                 | Yes | Adequate   |