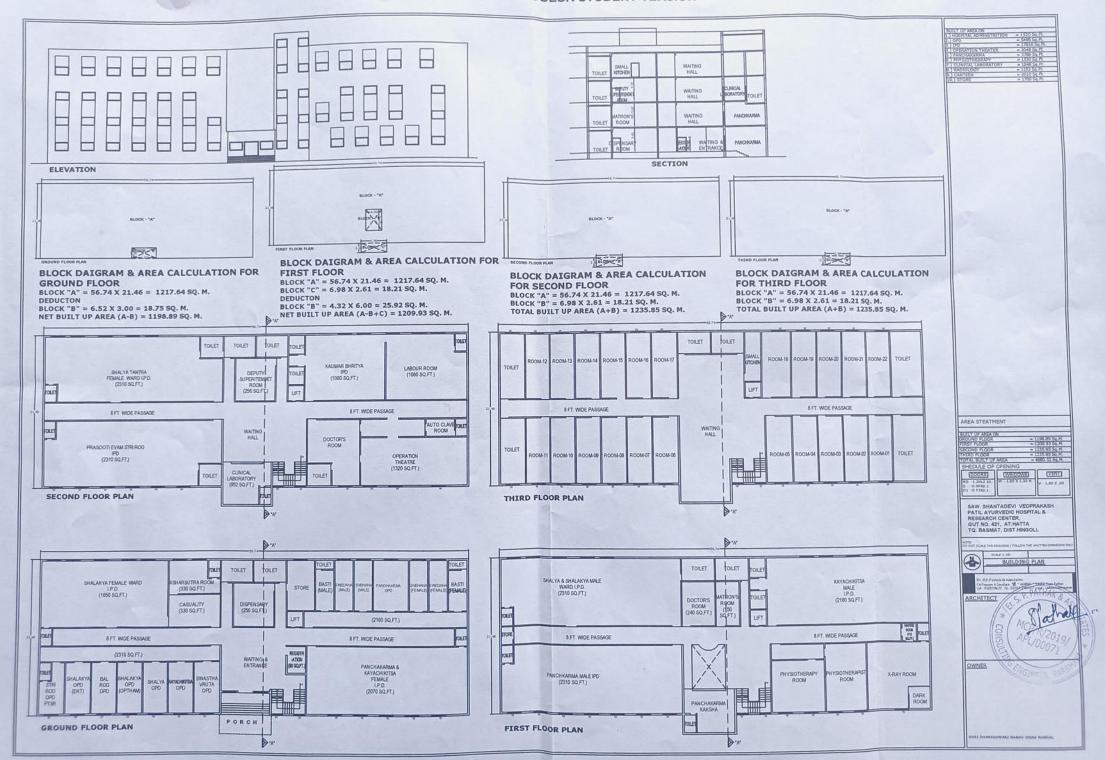

|   | (VI) Teaching Pharmacy and Quality Testing Laboratory as per MSR                                                                                                                                                                                                    | Yes                              | Adequate                |
|---|---------------------------------------------------------------------------------------------------------------------------------------------------------------------------------------------------------------------------------------------------------------------|----------------------------------|-------------------------|
|   | (VIII) Common Rooms: Separate common rooms for boys and girls with adequate space and sitting arrangement shall be available.                                                                                                                                       | Yes                              | Adequate                |
| 4 | University Examination Infrastructure:  Strong Room for examination a) (Area- 300 sq.ft, b) Shelf, c) Steel cupboard – 1, d) CCTV, Photocopier Machine. Examination hall with benches, Parking Facility for University vehicle, Guest house facility                | Yes                              | Adequate                |
| 5 | Other facilities: Hospital Waste Management, Medical Education Unit, Intercom Network, Playground, P.T Teacher or Instructor, Cafeteria, Facility for indoor games, Gymnasium / Gymkhana Facility, Is there any LMS (learning management system software) available | Yes                              | Adequate                |
| 6 | Hostel facility: Boys (UG & PG), Girls (UG & PG), Interns, Residents, CanteenFacility, Warden/Rector, Hygiene, Vending Machine etc. [Note: Verify Canteen Facility is monitored as per MUHS Circular No.18/2019 dated 19/03/2019.]                                  | Yes                              | Adequate                |
|   | Hospital                                                                                                                                                                                                                                                            |                                  |                         |
| 7 | Hospital Details                                                                                                                                                                                                                                                    | Details on<br>College<br>Website | Adequate/<br>Inadequate |
|   | Name of the Hospital: Sou.Shantadevi Vedprakash Patil Ayurved Hospital & Research Institute.                                                                                                                                                                        | Yes                              | Adequate                |
|   | Address: Gut.No. 421, At.Hatta, Tq.Basmath, Dist.Hingoli- 431705                                                                                                                                                                                                    | Yes                              | Adequate                |
|   | Telephone No.: 02452-227568 / 8459479577                                                                                                                                                                                                                            | Yes                              | Adequate                |
|   | Bed Strength: 100                                                                                                                                                                                                                                                   | Yes                              | Adequate                |
|   | Distance of Hospital from the College to which it is attached (in kms)- 00 km                                                                                                                                                                                       | Yes                              | Adequate                |
|   | Number of beds registered as per BNH Act - 150                                                                                                                                                                                                                      | Yes                              | Adequate                |
| 8 | I. Total constructed area of Hospital Building as per MSR (3644.78Sq.mtr. / Sq.ft.)                                                                                                                                                                                 | Yes                              | Adequate                |
|   | Whether the Hospital is Owned by the College / Management or Rented? – Hospital is Owned by Management                                                                                                                                                              | Yes                              | Adequate                |
|   | II. Hospital Administration Block as per MSR (Superintendent room, Deputy Superintendent room, Medical officers' room, Matron room, Assistant Matron room, Reception and Registration, etc.)                                                                        | Yes                              | Adequate                |
|   | III. Out-Patient Departments (OPD) as per MSR Total Area of OPD Complex 5460 Sq.ft. No. of OPD's -08 Facilities shall be as per MSR & all details shall be on collegewebsite.                                                                                       | Yes                              | Adequate                |
|   | IV. In Patient Departments (IPD) as per MSR  Total Area of IPD Complex – 17814 Sq.ft.  No. of IPD Departments: - 06  Bed Distribution:- Facilities shall be as per MSR & all details shall be on collegewebsite.                                                    | Yes                              | Adequate                |
|   | V. Operation Theatres Block as per MSR  Total Area of OT Block — 3046.40sq.ft. No.of .OT.s available - 02  Facilities shall be as per MSR & all details shall be on college website.                                                                                | Yes                              | Adequate                |
|   | VI. Panchakarma Block as per MSR  Total area of Panchakarma Block3778.13 Sq.ft.  No. of Panchakarma section for Male -06 & Female -06 Facilities shall be as per MSR & all details shall be on collegewebsite.                                                      | Yes                              | Adequate                |

| VII. Casualty Facilities State Government Permission Letter                                                                                                                                                                                        | No  | Inadequate |
|----------------------------------------------------------------------------------------------------------------------------------------------------------------------------------------------------------------------------------------------------|-----|------------|
| VII. Physiotherapy Unit as per MSR – 1528.47 Sq.Ft                                                                                                                                                                                                 | Yes | Adequate   |
| IX. Central Clinical Laboratory: Well-equipped with separate sections for Pathology, Biochemistry and Micro-biology. Attached toilet shall be there for collection of urine samples. Other diagnostic tools for ECG or TMT etc. shall be provided. | Yes | Adequate   |
| VIII. Radiology or Sonography Section: Radiologist chamber, X-ray room, Dark room, film drying room, store room, patients waiting and dressing room, reception or registration or report room.                                                     | Yes | Adequate   |
| IX. Labour Room: 430.55 Sq.ft                                                                                                                                                                                                                      | Yes | Adequate   |
| X. Hospital Kitchen and Canteen: 1700 Sq.Ft                                                                                                                                                                                                        | Yes | Adequate   |
| XI. Stores/Mortuary: 1699.94 Sq.ft                                                                                                                                                                                                                 | Yes | Adequate   |